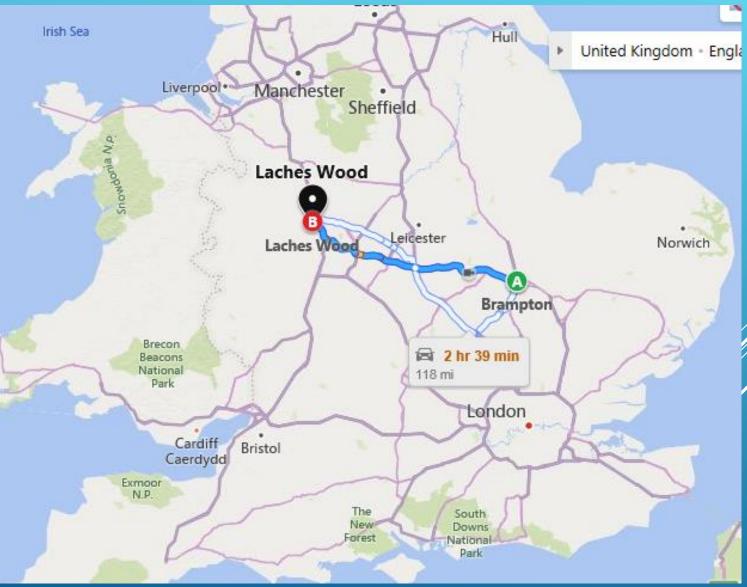

### Laches Wood Outdoor Centre Laches Lane Slade Heath Wolverhampton WV10 7PA

Glade Building

Ò

## LACHES WOOD Laches Wood Outdoor Education Centre, Laches

1

3

Laces Wood Outdoor Education Centre, Laces Lane, Slade Heath, Wolverhampton, WV10 7PA Who is going?

#### Information for Parents

Venue Laches Wood Outdoor Centre Laches Lane Slade Heath Wolverhampton WV10 7PA