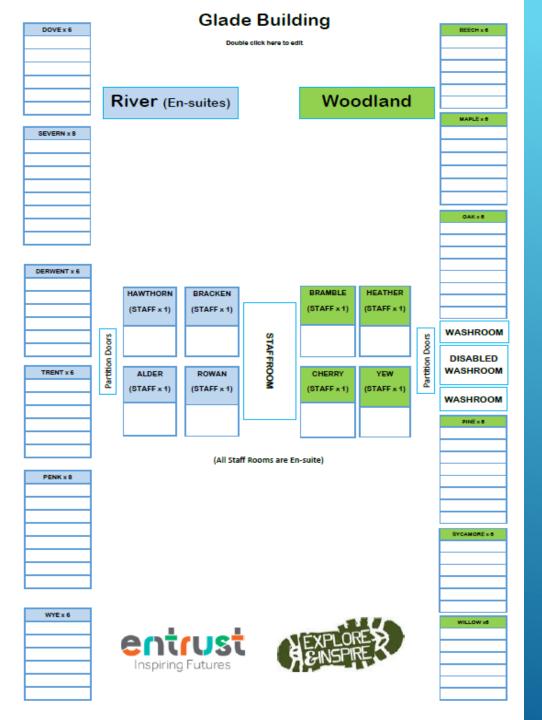

# **Year 6 Residential**

### Laches Wood Wolverhampton June 26<sup>th</sup> - June 30<sup>th</sup> 2023



### Laches Wood Outdoor Centre Laches Lane Slade Heath Wolverhampton WV10 7PA



Glade Building

Ò

## LACHES WOOD Laches Wood Outdoor Education Centre, Laches

1

3

Laces Wood Outdoor Education Centre, Laces Lane, Slade Heath, Wolverhampton, WV10 7PA Who is going?

# 64 Children

31 girls33 boys

# <u>Adults</u>

Mrs Barton (Assistant Head) Mrs Talbot (Teacher) Miss Sharpe (Teacher) Miss Glazsher (TA) Mr Steward (TA)



# Accommodation



# Core Activities

Archery Axe Throwing **Bushcraft** BMXing Canoeing / kayaking Climbing & Bouldering **High Ropes** 

Offsite Excursions Search and Rescue









### **Outdoor Education Menu**



|            | Monday                                                                                                                                                           | Tuesday                                                                                                                                   | Wednesday                                                                                                                                                   | Thursday