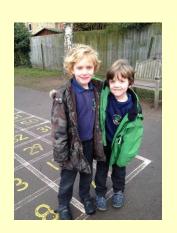

My experience allowed Mr Allen to pick me to be a transition mentor.

We have a buddy system and a boy or girl will be a friend to any new pupil who comes to our school. The buddy will meet the new pupil on the first day and show them around and help them.

I see any new children as often as they need me in the first half term. At the end of the first half term we meet again to check they are settling in ok.

They will be a friend to help you.

11.00-12.10

**LESSONS** 